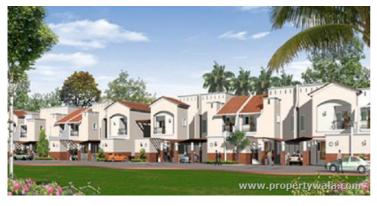

Vaswani Whispering Palms - Sarjapur Road, Ba..

## 4 bedroom luxury townhouses

Vaswani Whispering Palms is one of the popular residential developments in Sarjapur Road, neighborhood of Bangalore. It is among the completed projects of Vaswani Group.

- Project ID : J575511906
- Builder: Vaswani Group
- Properties: Independent Houses
- Location: Vaswani Whispering Palms, Sarjapur Road area, Bangalore (Karnataka)
- Completion Date: Dec, 2016Status: Started

## Description

**Vaswani Whispering Palms** measuring 3,822 Sqft buildup area & 3000sqft plot are, comes with four bedrooms, all with attached baths, an open living room and dining area, and a modular kitchen with an attached utilities. Project has various modern amenities like Garden, Swimming Pool, Play Area, Health Facilities, 24Hr Backup, Maintenance Staff. Vaswani Whispering Palms real estate project is approved by BBMP. Some of the important feature of this project is Imported Marble for Lobby, Living and dining areas, Wooden flooring for Master Bedroom, Children's Bedroom and Family room, Vitrified Tiles for Guest Bedroom etc.