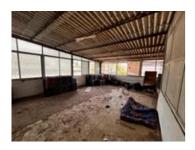

## **Pictures**

## Description

**Description of Property** 

Location of the Premises: At Pawane TTC MIDC

Plot Area: 600 mtr

Covered Area: 8,250 sq ft Expected Rent: 4,00,000/-

Facilities Available: 67 HP Power, Water Connection, Office space, Covered Terrace with Air-Conditioned

Shed Height: 35 ft

When you contact us, please mention that you saw this ad on Property Wala .com

When you call, please mention that you saw this ad on PropertyWala.com.