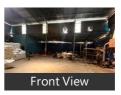

## **Pictures**

## Description

**Description of Property** 

Location of the Premises: At Pawane TTC MIDC

Plot Area: 600 mtr

Covered Area: 8,250 sq ft Expected Rent: 4,00,000/-

Facilities Available: 67 HP Power, Water Connection, Office space, Covered Terrace with Air-Conditioned