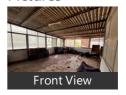

## **Pictures**

## Description

**Description of Property** 

Location of the Premises: At Pawane TTC MIDC

Plot Area: 600 mtr

Covered Area: 8,250 sq ft Expected Rent: 4,00,000/-

Facilities Available: 67 HP Power, Water Connection, Office space, Covered Terrace with Air-Conditioned

Shed Height: 35 ft

When you contact us, please mention that you saw this ad on Property Wala .com

When you call, please mention that you saw this ad on PropertyWala.com.