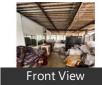

## **Pictures**

## Description

**Description of Property** 

Location of the Premises: At Pawane TTC MIDC

Plot Area: 600 mtr

Covered Area: 8,250 sq ft Expected Rent: 4,00,000/-

Facilities Available: 67 HP Power, Water Connection, Office space, Covered Terrace with Air-Conditioned