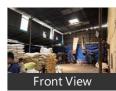

## **Pictures**

## Description

**Description of Property** 

Location of the Premises: At Pawane TTC MIDC

Plot Area: 600 mtr

Covered Area: 8,250 sq ft Expected Rent: 4,00,000/-

Facilities Available: 67 HP Power, Water Connection, Office space, Covered Terrace with Air-Conditioned