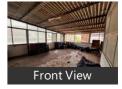

## **Pictures**

## Description

**Description of Property** 

Location of the Premises: At Pawane TTC MIDC

Plot Area: 600 mtr

Covered Area: 8,250 sq ft Expected Rent: 4,00,000/-

Facilities Available: 67 HP Power, Water Connection, Office space, Covered Terrace with Air-Conditioned

Shed Height: 35 ft

When you contact us, please mention that you saw this ad on Property Wala .com

When you call, please mention that you saw this ad on PropertyWala.com.