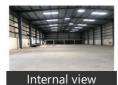

### Description PEB warehouse

Current status: Ready to move.

Internal flooring: Trimix flooring, Floor load: 4 ton/sq.meter

External flooring: Interlocking Tiles Eve height - 35 ft. & Centre height - 37 ft.

Dock nos.: 4, Dock height: 4 ft. Ventilation Details: Ridge vents Fire safety details: Available Other amenities: Guard room, Toilet

PMG Land Aggregators LLP is the largest Industrial Real Estate Services Company that operates across (PAN) India specializing in Leasing (rentals) of Warehouses, Factories, Cold Storages, Built-to-suit (BTS) properties, Income (rent) yielding assets (ROI / Preleased). We also specialize in Land aggregation and fund investments. Headquartered in Delhi, we have regional offices at 27 cities in the country.

#### **Pictures**

Internal view

Explore

**Similar Properties** 

Properties in Ambedakar nagar, Meerut

**Projects in Meerut** 

**Brokers in Meerut** 

More Information