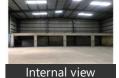

### Description PEB warehouse

Current status: Ready to move.

Internal flooring: Trimix flooring, Floor load: 4 ton/sq.meter

External flooring: Interlocking Tiles Eve height - 35 ft. & Centre height - 37 ft.

Dock nos.: 4, Dock height: 4 ft. Ventilation Details: Ridge vents Fire safety details: Available Other amenities: Guard room, Toilet

PMG Land Aggregators LLP is the largest Industrial Real Estate Services Company that operates across (PAN) India specializing in Leasing (rentals) of Warehouses, Factories, Cold Storages, Built-to-suit (BTS) properties, Income (rent) yielding assets (ROI / Preleased). We also specialize in Land aggregation and fund investments. Headquartered in Delhi, we have regional offices at 27 cities in the country.

#### **Pictures**

Internal view

Explore

**Similar Properties** 

Properties in Ambedakar nagar, Meerut

**Projects in Meerut** 

**Brokers in Meerut** 

More Information