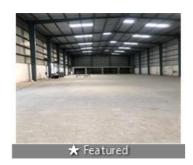

### Description PEB warehouse

Current status: Ready to move.

Internal flooring: Trimix flooring, Floor load: 4 ton/sq.meter

External flooring: Interlocking Tiles Eve height - 35 ft. & Centre height - 37 ft.

Dock nos.: 4, Dock height: 4 ft. Ventilation Details: Ridge vents Fire safety details: Available Other amenities: Guard room, Toilet

PMG Land Aggregators LLP is the largest Industrial Real Estate Services Company that operates across (PAN) India specializing in Leasing (rentals) of Warehouses, Factories, Cold Storages, Built-to-suit (BTS) properties, Income (rent) yielding assets (ROI / Preleased). We also specialize in Land aggregation and fund investments. Headquartered in Delhi, we have regional offices at 27 cities in the country.

#### **Pictures**

Internal view

Explore

**Similar Properties** 

Properties in Ambedakar nagar, Meerut

**Projects in Meerut** 

**Brokers in Meerut** 

More Information