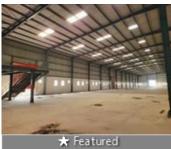

## Warehouse Constructed In Sonipat.

Barota, Sonipat Road, Sonipat - 131001 (Haryana)

Area: 50000 SqFeet • Floor: Ground

Furnished: Furnished

- Total Floors: One
  - Monthly Rent: 1,000,000

Bathrooms: Five

Modern PEB compliant warehouse

Internal flooring: Trimix flooring, Floor load: 4 ton/sq. mtr. External flooring: Interlocking tiles Eve height - 27 ft. & Centre height - 32 ft. Dock nos : 10, Dock height: 4 ft.; Ramp & Platform: Available Ventilation: Turbo vents & Louvres Fire Hydrant and Fire Sprinkler Available Other amenities: Guard room, Toilets,