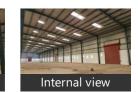

### Pictures

10 lakhs

Internal view

Features

General

Power Back-up

Location

Maintenance

Modern PEB compliant warehouse

Internal flooring: Trimix flooring, Floor load: 4 ton/sq. mtr. External flooring: Interlocking tiles Eve height - 27 ft. & Centre height - 32 ft. Dock nos : 10, Dock height: 4 ft.; Ramp & Platform: Available Ventilation: Turbo vents & Louvres Fire Hydrant and Fire Sprinkler Available Other amenities: Guard room, Toilets,