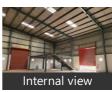

### Pictures

10 lakhs

Internal view

Features

General

Power Back-up

Location

Maintenance

Modern PEB compliant warehouse

Internal flooring: Trimix flooring, Floor load: 4 ton/sq. mtr. External flooring: Interlocking tiles Eve height - 27 ft. & Centre height - 32 ft. Dock nos : 10, Dock height: 4 ft.; Ramp & Platform: Available Ventilation: Turbo vents & Louvres Fire Hydrant and Fire Sprinkler Available Other amenities: Guard room, Toilets,