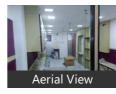

nt: 60,000 Furnished: Furnished
- Rate: 80 per SqFeet +70%

- Age Of Construction: 6 Years Available: Immediate/Ready to move

# Description

Good looking commercial property for rent fully furnished 500 square feet one bathroom one pantry one director room work station nearby hospital school college good Transportation system of this place

Please mention that you saw this ad on PropertyWala.com when you call.

## Features

General

Power Back-up Room AC Wi-Fi

Exterior

- Visitor Parking
- Location

#### Security

- Security Guards 
  Electronic Security
- Intercom Facility 
  Fire Alarm

Maintenance

- Water Supply / Storage 
   RO System
- Waste Disposal

# Advertiser Details



Scan QR code to get the contact info on your mobile View all properties by Houseaa Reality

# **Pictures**





60,000









\* Location may be approximate

# Landmarks

### Transportation

RCTC Heliport (<10km), T1 Subhas Chandra Bose Airport (<1... Gati - kwe private Ltd (<12km), Shree Balaji Computers (<13km), Behala. Flying club (<14km)

#### Education

The Academy (<7km), Empower (<1km), The BGES School (ICSE) (<8km), South Point High School (<4km), Mahadevi Birla Shishu Vihar (<5km), St. Joseph, Solace Day Spa and Wellness Centre ... Ballygunge Jagadbandhu Institution ... La Martiniere for Girls (<7km), St. James, Loreto Convent Entally (<8km), SIP Abacus Parkcircus (<7km), IKON (<13km), The BSS School (<5km), The Future Foundation School (<8km. Abhinav Bharati High School (<8km), Lakshmipat Singhania Academy (<10.. Army Public School (<6km), Mahadevi Birla World Academy (<6k... Garden