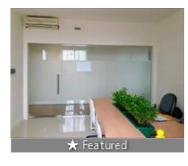

### Fully Furnished Office For Rent Rash Behari Connector On Road

Rashbehari Connector DPS School, Rajdanga, Kolkata - 7..

- Floor: Ground Area: 750 SqFeet •
- Total Floors: Four Facing: East
- Monthly Rent: 60,000 Furnished: Furnished
- Rate: 80 per SqFeet +70%

# Description

Good looking commercial property for rent fully furnished 500 square feet one bathroom one pantry one director room work station nearby hospital school college good Transportation system of this place

# **Pictures**

60,000

\* Location may be approximate