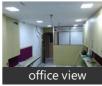

urnished: Furnished
- Rate: 80 per SqFeet +70%

- Age Of Construction: 6 Years Available: Immediate/Ready to move

# Description

Good looking commercial property for rent fully furnished 500 square feet one bathroom one pantry one director room work station nearby hospital school college good Transportation system of this place

Please mention that you saw this ad on PropertyWala.com when you call.

## Features

General

Power Back-up Room AC Wi-Fi

Exterior

- Visitor Parking
- Location

#### Security

- Security Guards 
  Electronic Security
- Intercom Facility 
  Fire Alarm

Maintenance

- Water Supply / Storage 
   RO System
- Waste Disposal

# Advertiser Details



Scan QR code to get the contact info on your mobile View all properties by Houseaa Reality

# **Pictures**





60,000









\* Location may be approximate

# Landmarks

### Transportation

RCTC Heliport (<10km), T1 Subhas Chandra Bose Airport (<1... Gati - kwe private Ltd (<12km), Shree Balaji Computers (<13km), Behala. Flying club (<14km)

#### Education

The Academy (<7km), Empower (<1km), The BGES School (ICSE) (<8km), South Point High School (<4km), Mahadevi Birla Shishu Vihar (<5km), St. Joseph, Solace Day Spa and Wellness Centre ... Ballygunge Jagadbandhu Institution ... La Martiniere for Girls (<7km), St. James, Loreto Convent Entally (<8km), SIP Abacus Parkcircus (<7km), IKON (<13km), The BSS School (<5km), The Future Foundation School (<8km. Abhinav Bharati High School (<8km), Lakshmipat Singhania Academy (<10.. Army Public School (<6km), Mahadevi Birla World Academy (<6k... Garden High School