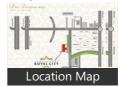

es, Formula One, Cricket Stadium.

#### Pros:

- Centre of Greater Noida-Yamuna Expressway-Noida Expressway\_FNG
- Good roads
- Peaceful central area

#### Cons:

Low density of population

Sector Chi 5 is a great place for investment now as lot of big IT companies are here, and many big builders are coming with great projects around the place.

#### Pros:

Good for investment

# https://www.propertywala.com/P85015245

Posted: Jun 5, 2013 by Mohammed . (Realty World India)

Sector Chi 5, Greater Noida is rated 8 out of 10 based on 2 user reviews.

 $Disclaimer: The\ reviews\ are\ opinions\ of\ Property Wala.com\ members,\ and\ not\ of\ Property Wala.com.$ 









 $\ensuremath{^{\star}}$  These pictures are of the project and might not represent the property

## **Project Floor Plans**













\* These floor plans are of the project and might not represent the property

Explore

Similar Properties
Properties in Sector Chi 5, Greater Noida
Projects in Greater Noida
Brokers in Greater Noida

More Information

Report a problem with this listing Is this property no longer available or has incorrect information?

Report it!

**Disclaimer:** All information is provided by advertisers and should be verified independently before entering into any transaction. You may visit the relevant RERA website of your state to verify the details of this property. PropertyWala.com is only an advertising platform to help connect buyers and sellers and is not a party to any transactions, nor shall be responsible or liable to resolve any disputes between them.