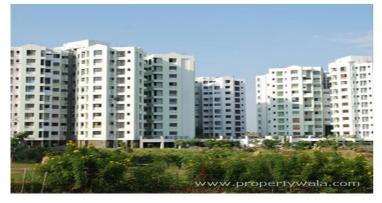

#### **Building Your Dreams**

Gera's Emerald City is spread over 5 acres. This Child CentricTM development consists of 4 towers - 2 towers of 2 bedroom apartments (towers D and G) and 2 towers of 3 bedroom apartments.

**Gera's Emerald City** is spread over 5 acres. This Child CentricTM development consists of 4 towers - 2 towers of 2 bedroom apartments (towers D and G) and 2 towers of 3 bedroom apartments (towers E and F). All 4 towers share a 45,000 sq.ft. podium and have ample basement parking and open car parking for all homes. The towers have been designed such that all homes are open from 3 sides optimizing sunlight, ventilation and privacy.