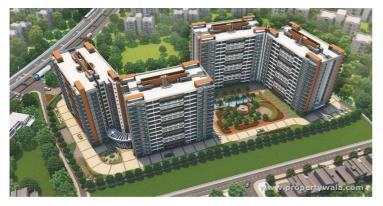

# Pride Enchanta Phase II - Deepanjali Nagar, Ba...

# Description

**Pride Enchanta Phase II** crafted 430 dwelling spaces next to the city's landmarks such as the Town Hall, Metro Terminal, Satellite Bus Stand and Mysore Road, Deepanjali Nagar,Bangalore yet tucked away to ensure tranquility and peace of mind. The total buildup area of the project is 1195 - 1910 sq.ft. comprising 2/3 bhk apartments.

# Gallery