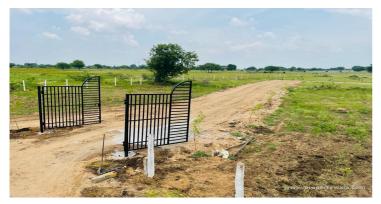

#### a residential land

Sawera Greenfield Town is located at Solipet, Shamshabad, is one of the residential project of Sawera Townships India.

- Project ID: J118985611
- . Builder: Sawera Township
- Location: Sawera Greenfield Town, Solipet, Shamshabad, Hyderabad -500028 (Telangana)
- Completion Date: Aug, 2022
- Status: Completed

## Description

Saweras Greenfield Town located in Solipet, Shamshabad, is one of the residential project of Sawera Townships India. It offers well located residential plots ranging from Plots Sizes - 121 and 244 sq.yards.

#### **Projects Highlight:**

- Gated Community
- Link Documents from 1954
- Clear Title
- Online Spot Registration
- 10 years security
- 100% Vastu
- 24\*7 Security
- Nearby Highway Nearby MNC's
- Nearby Schools, Hospitals & Supermarkets