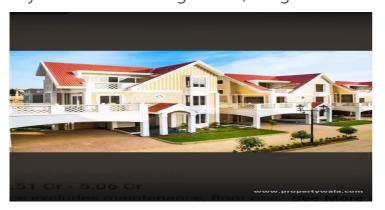

# Skylark Arcadia - Kodigae Halli, Bangalore

Homes exemplifies modernity at its best

Skylark Arcadia comprises of 4 bhk and 5 bhk Vilas that are finely crafted. The size may ranges from 241 sq. Mt. to 638. 89 sq. Mt.

## Description

Skylark Arcadia by Skylark is located at one of the sought after area. The project offers 4 bhk and 5 bhk villas that are finely crafted and committed to provide houses with unmatched quality. The apartments are designed keeping in mind the needs and desires of modern dweller. The project offers array of world class amenities like swimming pool, lifts, club house, security etc. And beside that proper safety equipment's are installed to ensure the safety of your family. The project is located in close proximity to the offices is several IT companies. The project is connected to several areas in Bangalore through the old Madras road and outer ring road.