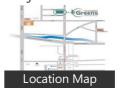

### Location

# **Locality Reviews**

This greater noida sector 16b locality is well connected to 130 mtrs wide

highway (walking distance), 5 mints drive from Delhi - meerut expressway, walking distance from approved metro station coming up at 2nd gol chakkar (ek moorti), 3 mints drive from noida sector 121, 15 min drive from kalindi kunj.

- HUGE CHAIN OF SHOPPING COMPLEXES AND MALLS NEAR BY
- 50000 FAMILIES ALREADY RESIDING NEAR BY
- SCHOOL, COLLEGES AND HOSPITALS NEAR BY

Sector 16B, Greater Noida

<sup>\*</sup> Location may be approximate