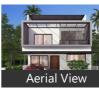

Home » Thrissur Properties » Residential properties for sale in Thrissur » Independent Houses for sale in Paluvai, Thrissur » Property P248667729

## 3 Bedroom Independent House for sale in Paluvai, Thrissur

75.28 lakhs



## 3 Bedroom Independent House For Sale In Thrissur

VILLA VIEW, Convent Road, Paluvai, Thrissur - 680522 (Ke..

- Area: 2085 SqFeet •
- Bathrooms: Two
- Facing: East
- Total Floors: Two Furnished: Unfurnished

Bedrooms: Three

- Transaction: New Property Price: 7,527,816
- Rate: 3,610 per SqFeet
- Age Of Construction: 1 Years
- Possession: Within 3 Months

Advertiser Details



Scan QR code to get the contact info on your mobile

### Pictures









## Description

## Detailed Villa Specifications Foundation and Structure

Column foundation designed as per IS code for structural integrity. Walls constructed with high-quality laterite bricks.

Features Damp Proof Course (DPC) and anti-termite treatment for enhanced durability. Flooring

Superior vitrified tiles (1200x600 mm) for the entire villa, excluding toilets.

Anti-skid/rustic tiles for toilet floors.

Natural granite (Galaxy stone) for sit-out areas and steps.

Paver tiles for the porch area.

Kitchen and Work Area

Granite countertops with a single bowl kitchen sink.

Equipped with a cold mixer tap.

Work area includes granite countertops for convenience.

Toilets and Plumbing

Fitted with premium fixtures like basin mixers, shower mixers/diverters, bath spouts, overhea