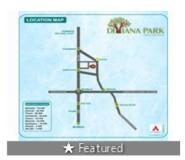

Home » Raigad Properties » Residential properties for sale in Raigad » Residential Plots / Lands for sale in Khopoli, Raigad » Property P65408840

# Residential Plot / Land for sale in Khopoli, Raigad

12.43 lakhs



Rediscover Simple Pleasures With Diviana Park Diviana Park, Dhasai, Khopoli, Raigad - 410203 (Maharas...

- Area: 2100 SqFeet ▼ ■ Facing: East
- Transaction: New Property Price: 1,243,200
- Rate: 592 per SqFeet
- Possession: Immediate/Ready to move

# **Advertiser Details**



Scan QR code to get the contact info on your mobile View all properties by Acreages Inc

# Description

Surrounded by the vibrant farmland and forest, "Diviana Park" is spread across 34 Acres with the concept that recreates the essence and charm of a Weekend village within a modern community.

Rediscover simple pleasures with your family, amidst stunning landscapes of the magnificent Malshej Ghat Mountain which surrounds "Diviana Park"

#### **Features**

- · Sample Bungalow Ready
- · Ready Possession
- · 15+ Commu