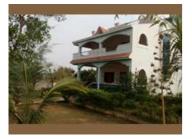

# Plots In Chilkur

Chilkur, Moinabad, Hyderabad (Telangana)

- Area: 500 SqYards
  Facing: West
- Transaction: Resale Property
- Price: 8,250,000
- Rate: 16,500 per SqYard +30%
- Possession: Immediate/Ready to move

## Description

This project is situated at Chilkur Village near Chilkur Balaji Temple, it is just 25 km from Mehdipatnam, it is a Farm Land project, plot size 1000 square yards......!!

Green Acres is close to Outer Ring Road (ORR the 6 track express highway) connecting Hi-Tech City to the International Airport. cated 500 Sq.yds. farm plots on the main road amidst sylvan surroundings with generous sprinkling of flora and fauna. Indulge in an inspired living To reach out all its takes is just a 20 minute drive from the city. A most sought after dream destination. Here's such an opportunity to be among the rich and famous... like top bureaucrats eminent anA connoisseur lifestyle concept unveiled by Green home for the discerning customers.An exclusive location with elitist values. For those who would like to live life to their set rules and standards, away from the maddening crowd, an escape from the disturbing and disgusting noise and air pollution, weary of living in clutter and jitters of dreaded city living. Get recognized among the who's who of the elite society. One who desires, dreams and designs his own theme dwelling to suit his taste, style and mood in an expanse of well demand the renowned who choose a blissful living...........!!