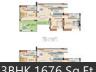

## **Pictures**

Location Map

**Typical Third Floor** 

Typical Seventh

3BHK 1676 Sq Ft

Penthouse 1

Balcon

**Ground Floor Plan** 

## **Commercial Features**

- Cafeteria / Food Court Conference room ATM
- Service / Goods Lift High Speed Internet / Wi-Fi

Typical Second

Typical Sixth Floor

2BHK 1360 sq Ft

Typical First Floor

Typical Fifth Floor