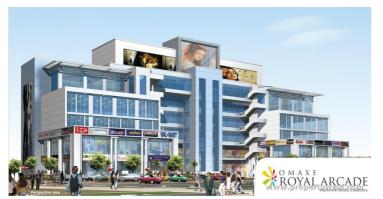

# Omaxe Royal Arcade - Pakhowal Road, Ludhia...

Retail, Office Space, Multiplexes for sale in Pakhowal Road, Ludhiana

Omaxe Ltd presents beautiful Retail, Office Space, Multiplexes for sale in Omaxe Royal Arcade at Pakhowal Road, Ludhiana.

## Description

Omaxe Royal Arcade is one of the special commercial projects of a well-known real estate group that is Omaxe Ltd. The project is located in one of the most prime and in-demanded location of Ludhiana that is Pakhowal Road. This is one of the very special commercial project of Omaxe Ltd inside this project you will get Retail shops, Office spaces, Multiplexes, etc in various sizes in reasonable price which can be easily affordable by most of the people. Omaxe Royal Arcade is spread over 1.25 lacks Sq Ft land which is situated in that place which is easily accessible from almost each and every places of the city. Omaxe Royal Arcade also contains lots of modern amenities as well as specifications.