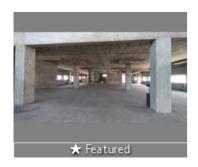

# Description

50,000sft warehouse space with RCC Building, Ceiling Height - 14Ft with dock & ramp facility, 40 FT Container Entry & Parking, water, power, rest room, parking facility available at Madhavaram, ready for immediate occupation. Rent and advance are negotiable. Call us for more warehouse spaces in all areas in and around chennai

# **Pictures**