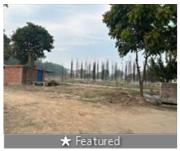

## TDI Kingston Square Land In Mohali

TDI Kingston Square, Sector 110, Mohali - 140307 (Chan...

- Project/Society: TDI Kingston Square
- Area: 1000 SqYards ▼ Facing: East
- Transaction: New Property
   Price: 39,845,000
- Rate: 39,845 per SqYard +10%
- Possession: Immediate/Ready to move

## Description

1000 sq. Yd residential plot for sale in tdi city sector 110 mohali. The plot is ready to possession. Gamada approved project. Families already living. Spread across 150 acres of rich land, TDI City is an internationally designed integrated township developed by the famous TDI Infrastructure Ltd. Located in Sector-110 & 111, Mohali - this architectural masterpiece offers freehold residential & commercial plots, villas and row houses with all the well-planned infrastructures like schools, hospitals, malls, hotels, etc., right at your doorstep. The price list of TDI City Sector-110 & 111, Mohali are moderately priced which are well within the reach of all kinds of home-buyers. This integrated project is located at distance of 14 Kms from International Airport and adjoining to Chandigarh Engineering College. Further the entire project has been provided with round the clock security.