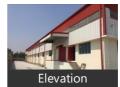

## Warehouse/ Godown At Makali

Makali, NH-4, Bangalore - 560065 (Karnataka)

- Area: 32000 SqFeet ▼
- Floor: Ground
- Facing: North East
- Lease Period: 24 Months
  Monthly Rent: 500,000
- Bathrooms: Four
- Total Floors: One
- Furnished: Semi Furnished
- Rate: 16 per SqFeet
- Age Of Construction: 3 Years
- Available: Immediate/Ready to move

## Description

Warehouse / Godown Space for Rent At Makali for which Rent is nego.

This Warehouse / Godown is close to Main Road, with facility for labor nearby, close to hospitals, bus stand, police station, fire brigade, access to transport with plenty of parking for trucks & 40ft containers.