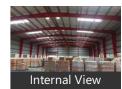

## Description

Warehouse / Godown Space for Rent At Makali for which Rent is nego.

This Warehouse / Godown is close to Main Road, with facility for labor nearby, close to hospitals, bus stand, police station, fire brigade, access to transport with plenty of parking for trucks & 40ft containers.

Facilities toilets for labours, office with attached washroom. Vdf flooring, canopy done. Facility for crane, 4ft dock with dock leveller provision, lighting arrestor, fire hydrant with sprinkler facility if required. Turbo Ventilators, exhaust, natural lighting, back up, power, borewell water facility,