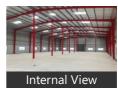

## Description

Warehouse / Godown Space for Rent At Makali for which Rent is nego.

This Warehouse / Godown is close to Main Road, with facility for labor nearby, close to hospitals, bus stand, police station, fire brigade, access to transport with plenty of parking for trucks & 40ft containers.

Facilities toilets for labours, office with attached washroom. Vdf flooring, canopy done. Facility for crane, 4ft dock with dock leveller provision, lighting arrestor, fire hydrant with sprinkler facility if required. Turbo Ventilators, exhaust, natural lighting, back up, power, borewell water facility,