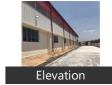

## Warehouse/ Godown At Makali

Makali, NH-4, Bangalore - 560065 (Karnataka)

- Area: 32000 SqFeet ▼
- Floor: Ground
- Facing: North East
- Lease Period: 24 Months
  Monthly Rent: 500,000
- Bathrooms: Four
- Total Floors: One
- Furnished: Semi Furnished
- Rate: 16 per SqFeet
- Age Of Construction: 3 Years
- Available: Immediate/Ready to move

## Description

Warehouse / Godown Space for Rent At Makali for which Rent is nego.

This Warehouse / Godown is close to Main Road, with facility for labor nearby, close to hospitals, bus stand, police station, fire brigade, access to transport with plenty of parking for trucks & 40ft containers.