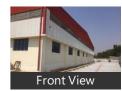

## Warehouse/ Godown At Makali

Makali, NH-4, Bangalore - 560065 (Karnataka)

- Area: 32000 SqFeet ▼
- Floor: Ground
- Facing: North East
- Lease Period: 24 Months
  Monthly Rent: 500,000
- Bathrooms: Four
- Total Floors: One
- Furnished: Semi Furnished
- Rate: 16 per SqFeet
- Age Of Construction: 3 Years
- Available: Immediate/Ready to move

## Description

Warehouse / Godown Space for Rent At Makali for which Rent is nego.

This Warehouse / Godown is close to Main Road, with facility for labor nearby, close to hospitals, bus stand, police station, fire brigade, access to transport with plenty of parking for trucks & 40ft containers.