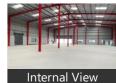

## Description

Warehouse / Godown Space for Rent At Makali for which Rent is nego.

This Warehouse / Godown is close to Main Road, with facility for labor nearby, close to hospitals, bus stand, police station, fire brigade, access to transport with plenty of parking for trucks & 40ft containers.

Facilities toilets for labours, office with attached washroom. Vdf flooring, canopy done. Facility for crane, 4ft dock with dock leveller provision, lighting arrestor, fire hydrant with sprinkler facility if required. Turbo Ventilators, exhaust, natural lighting, back up, power, borewell water facility,