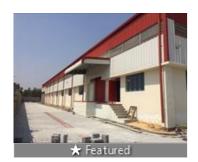

## Warehouse/ Godown At Makali

Makali, NH-4, Bangalore - 560065 (Karnataka)

- Area: 32000 SqFeet ▼
- Floor: Ground
- Facing: North East
- Lease Period: 24 Months
  Monthly Rent: 500,000
- Bathrooms: Four
- Total Floors: One
- Furnished: Semi Furnished
- Rate: 16 per SqFeet
- Age Of Construction: 3 Years
- Available: Immediate/Ready to move

## Description

Warehouse / Godown Space for Rent At Makali for which Rent is nego.

This Warehouse / Godown is close to Main Road, with facility for labor nearby, close to hospitals, bus stand, police station, fire brigade, access to transport with plenty of parking for trucks & 40ft containers.