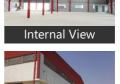

## Description

Warehouse / Godown Space for Rent At Makali for which Rent is nego.

This Warehouse / Godown is close to Main Road, with facility for labor nearby, close to hospitals, bus stand, police station, fire brigade, access to transport with plenty of parking for trucks & 40ft containers.

Facilities toilets for labours, office with attached washroom. Vdf flooring, canopy done. Facility for crane, 4ft dock with dock leveller provision, lighting arrestor, fire hydrant with sprinkler facility if required. Turbo Ventilators, exhaust, natural lighting, back up, power, borewell water facility,