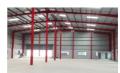

## Description

Warehouse / Godown Space for Rent At Makali for which Rent is nego.

This Warehouse / Godown is close to Main Road, with facility for labor nearby, close to hospitals, bus stand, police station, fire brigade, access to transport with plenty of parking for trucks & 40ft containers.

Facilities toilets for labours, office with attached washroom. Vdf flooring, canopy done. Facility for crane, 4ft dock with dock leveller provision, lighting arrestor, fire hydrant with sprinkler facility if required. Turbo Ventilators, exhaust, natural lighting, back up, power, borewell water facility,