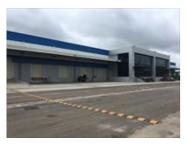

## 1,10,000 Sq.Ft Industrial Shed For Rent At Chakan Pune, Ready To Move

- Chakan MIDC, Chakan, Pune 410501 (Maharashtra)
- Area: 110000 SqFeet < Facing: East</p>
- Furnished: Unfurnished Lease Period: 60 Months
- Monthly Rent: 2,750,000
   Rate: 25 per SqFeet
- Age Of Construction: Under Construction Available: Immediate/Ready to move
- Description

1,10,000 sq.ft Industrial Shed available on Rent Lease-CHAKAN MIDC (Pune), Factory Building, Industrial Space.

AREA: Covered Shed:1,04,000 sq.ft , Office:6000 sq.ft, Ample open space

Specifications: Power, MIDC Water, Office Space, Shop floor with tremix flooring of 6MT capacity, PEB Structure, Fire Hydrant & Sprinkler System, Dock & Ramps available, security, water storage facility, Ample open space, 12mtr height, Surrounded with MNCs, Telecom & Internet Lines, MIDC road infrastructure, MIDC Approved Building Plan.