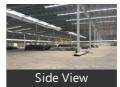

h tremix flooring of 6MT capacity, PEB Structure, Fire Hydrant & Sprinkler System, Dock & Ramps available, security, water storage facility, Ample open space, 12mtr height, Surrounded with MNCs, Telecom & Internet Lines, MIDC road infrastructure, MIDC Approved Building Plan.

Rate: Rs.28 per sq.ft

Don't forget to mention that you saw this ad on PropertyWala.com, when you call.

## Features

General

Power Back-up

Exterior

Reserved Parking
 Visitor Parking

### Other features

- Concrete Road
   Office Space
   Fire & Safety
- Ample Space for Truck Parking
- Ready to move facility

## Location

- Security Guards
- Maintenance
- Water Supply / Storage





Scan QR code to get the contact info on your mobile View all properties by Sai Properties

## **Pictures**





27.5 lakhs













Side View

\* Location may be approximate

## Landmarks

**Business & Services** 

Mahindra Heavy Engines Main Gate ... FCC Rico (<1km), Sany Heavy Industries India (<5km), Anusaya Auto Press (<2km), Autoline Industries (<2km), Priyatech Solutions PVT. LTD. (<2km), Bosch (<3km), Rinder India (<3km), Advik Hi-Tech (<3km), Mahindra Entrance-1 (<4km), Birla Corporation (<4km), Maneti Marelli Motherson Auto Syste.. WMDC Ind Complex Ambethana Roa.. SKS Fasteners (<6km), Bajaj Auto Yamunanagar Gate (<13k... Volkswagen India Private (<1km), Keihin Fie (<1km), I A I Join Flex India (<1km), Chakan Industrial Area Phase-I (<1km)

ATM/Bank/Exchange

Cosmos Bank-Chakan (<7km), Hdfc Bank (<14km), Haveli Sahakari Bank-Pune (<7km), ICICI Bank (<8km), Axis Bank (<9km), Rajgurunagar Sahakari Bank-Mahalu.