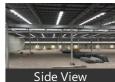

with tremix flooring of 6MT capacity, PEB Structure, Fire Hydrant & Sprinkler System, Dock & Ramps available, security, water storage facility, Ample open space, 12mtr height, Surrounded with MNCs, Telecom & Internet Lines, MIDC road infrastructure, MIDC Approved Building Plan.

Rate: Rs.28 per sq.ft

Don't forget to mention that you saw this ad on PropertyWala.com, when you call.

## Features

General

Power Back-up

Exterior

Reserved Parking
 Visitor Parking

### Other features

- Concrete Road
   Office Space
   Fire & Safety
- Ample Space for Truck Parking
- Ready to move facility

## Location

- Security Guards
- Maintenance
- Water Supply / Storage





Scan QR code to get the contact info on your mobile View all properties by Sai Properties

## **Pictures**





27.5 lakhs













Side View

\* Location may be approximate

## Landmarks

**Business & Services** 

Mahindra Heavy Engines Main Gate ... FCC Rico (<1km), Sany Heavy Industries India (<5km), Anusaya Auto Press (<2km), Autoline Industries (<2km), Priyatech Solutions PVT. LTD. (<2km), Bosch (<3km), Rinder India (<3km), Advik Hi-Tech (<3km), Mahindra Entrance-1 (<4km), Birla Corporation (<4km), Maneti Marelli Motherson Auto Syste.. WMDC Ind Complex Ambethana Roa.. SKS Fasteners (<6km), Bajaj Auto Yamunanagar Gate (<13k... Volkswagen India Private (<1km), Keihin Fie (<1km), I A I Join Flex India (<1km), Chakan Industrial Area Phase-I (<1km)

ATM/Bank/Exchange

Cosmos Bank-Chakan (<7km), Hdfc Bank (<14km), Haveli Sahakari Bank-Pune (<7km), ICICI Bank (<8km), Axis Bank (<9km), Rajgurunagar Sahakari Bank-Mah