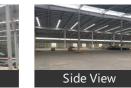

ith tremix flooring of 6MT capacity, PEB Structure, Fire Hydrant & Sprinkler System, Dock & Ramps available, security, water storage facility, Ample open space, 12mtr height, Surrounded with MNCs, Telecom & Internet Lines, MIDC road infrastructure, MIDC Approved Building Plan.

Rate: Rs.28 per sq.ft

Don't forget to mention that you saw this ad on PropertyWala.com, when you call.

## Features

General

Power Back-up

Exterior

Reserved Parking
 Visitor Parking

### Other features

- Concrete Road
   Office Space
   Fire & Safety
- Ample Space for Truck Parking
- Ready to move facility

## Location

- Security Guards
- Maintenance
- Water Supply / Storage





Scan QR code to get the contact info on your mobile View all properties by Sai Properties

## **Pictures**





27.5 lakhs













Side View

\* Location may be approximate

## Landmarks

**Business & Services** 

Mahindra Heavy Engines Main Gate ... FCC Rico (<1km), Sany Heavy Industries India (<5km), Anusaya Auto Press (<2km), Autoline Industries (<2km), Priyatech Solutions PVT. LTD. (<2km), Bosch (<3km), Rinder India (<3km), Advik Hi-Tech (<3km), Mahindra Entrance-1 (<4km), Birla Corporation (<4km), Maneti Marelli Motherson Auto Syste.. WMDC Ind Complex Ambethana Roa.. SKS Fasteners (<6km), Bajaj Auto Yamunanagar Gate (<13k... Volkswagen India Private (<1km), Keihin Fie (<1km), I A I Join Flex India (<1km), Chakan Industrial Area Phase-I (<1km)

ATM/Bank/Exchange

Cosmos Bank-Chakan (<7km), Hdfc Bank (<14km), Haveli Sahakari Bank-Pune (<7km), ICICI Bank (<8km), Axis Bank (<9km), Rajgurunagar Sahakari Bank-Mahal