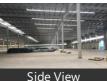

1,10,000 sq.ft Industrial Shed available on Rent Lease-CHAKAN MIDC (Pune), Factory Building, Industrial Space.

AREA: Covered Shed:1,04,000 sq.ft , Office:6000 sq.ft, Ample open space

Specifications: Power, MIDC Water, Office Space, Shop floor with tremix flooring of 6MT capacity, PEB Structure, Fire Hydrant & Sprinkler System, Dock & Ramps available, security, water storage facility, Ample open space, 12mtr height, Surrounded with MNCs, Telecom & Internet Lines, MIDC road infrastructure, MIDC Approved Building Plan.