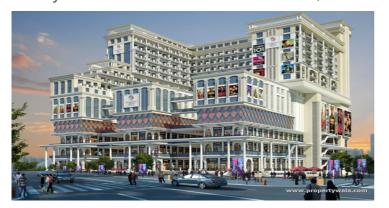

# Galaxy Diamond Plaza - Noida Extension, Grea...

### Iconic business hub

Galaxy Diamond Plaza is a commercial project by Galaxy Group which offers office spaces located at Greater Noida.

- Project ID : J302415119
- Builder: Galaxy Group
- Location: Galaxy Diamond Plaza, Noida Extension, Greater Noida 201308 (Uttar Pradesh)
- Completion Date: May, 2018
- Status: Started

# Description

**Galaxy Diamond Plaza** is an upcoming commercial project presented by Galaxy Group located in Greater Noida. This project offers business office spaces of various sizes ranging between 135-1000 sq.ft. which is spread over the total area of 2.5 acre of land. Well-equipped with modern amenities and hi-end utilities along with meticulously designed with serene environment, they provide lavish homes to its residents.