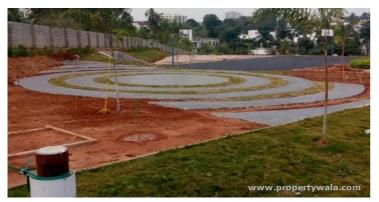

### Description

**Nitesh Rio** Presenting Premium residential plots, this community spread over 13 acres of land and the size may ranges in between 600 to 4000 sqft. Ideally located for easy access to your favorite weekend getaways. The provision of swimming pool, gymnasium, badminton court, and indoor games caters to the needs of sports enthusiasts. Talaghattapura is well-connected to other parts of the city via an extensive road.

#### Amenities:

- Swimming Pool
- Club House
- Multipurpose Room
- Gymnasium
- Children's play area
- Indoor Games
- 24 X 7 Security
- Power Backup
- Landscaped Gardens
- Jogging Track
- Rain Water Harvesting