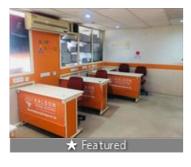

Home » Bhopal Properties » Commercial properties for rent in Bhopal » Office Spaces for rent in Maharana Pratap Nagar, Bhopal » Property P93311132

# Office Space for rent in Maharana Pratap Nagar, Bhopal



# 1200 Sqft Fully Furnished Office Space For Rent Prime Location Mp Nagar Main Road Facing

Mp Nagar, Maharana Pratap Nagar, Bhopal - 462011 (M... Area: 1200 SqFeet 
Bathrooms: Two

- Floor: Third
   Total Floors: Four
- Facing: West
- Furnished: Furnished
- Lease Period: 18 Months Monthly Rent: 30,000
- Rate: 25 per SqFeet -30%
- Age Of Construction: 10 Years
- Available: Immediate/Ready to move

#### Description

1200 sqft fully furnished office space for rent prime location mp nagar main road facing near by ICIC Bank surrounding All Corporate bank mnc coaching Showroom lift & big parking Available

When you call, don't forget to mention that you saw this ad on PropertyWala.com.

#### Features

General

- Power Back-up Room AC Lifts
- High Speed Internet
   Wi-Fi

Lot

- Corner Locatio