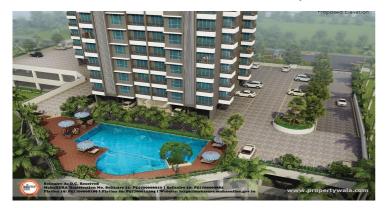

# Wadhwa Elite Platina 19 - Thane West, Thane

## Uniquely designed and meticulously planned

Wadhwa Elite Platina 19 is presented by Wadhwa Group at Thane West, Thane offers residential project that hosts 2.5 and 3 BHK apartment with good features

- Project ID: J290138811
- Builder: Wadhwa Group
- Location: Wadhwa Elite Platina 19, Kapurbawdi, Thane West, Thane 400607 (Maharashtra)
- Completion Date: Jun, 2021
- Status: Completed

# Description

Wadhwa Elite Platina 19 by Wadhwa Group at the very prime location of Thane West, Kapurbawdi in Thane offers spacious 2.5 and 3 bhk apartments in the size ranges in between 820 to 1013 sqft. The project host amenities like CCTV, play area, swimming pool etc. The Wadhwa Platina is in troupe with many famous schools, hospitals, shopping destinations, tech parks and every civic amenity required, so that you spend less time on the road and more at home.