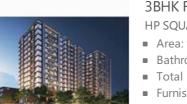

### **3BHK FLAT AT DELTA SQUARE** HP SQUARE, OPPOSITE TO UNIT 8 BOYS HIGH SCHOOL, ... Bedrooms: Three

- Area: 940 SqFeet Bathrooms: Two
- Total Floors: Four
- Furnished: Unfurnished
   Transaction: New Property
- Price: 16.200.000
  - Age Of Construction: Under Construction
    - Possession: Within 4 Years