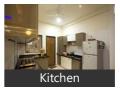

# Fully Furnished 5Bhk Bungalow For Sale

Nr Diwan Pani Puri, Satellite, Ahmedabad - 380015 (Guja...

- Area: 385 SqYards ▼
- ards ▼ Bedrooms: Six
- Bathrooms: Six
- Floor: Ground
- Total Floors: Three
- Facing: West
- Furnished: Furnished
- Transaction: Resale Property
- Price: 51,100,000
- Rate: 1.33 lakh per SqYard
- Age Of Construction: 4 Years
- Possession: Within 3 Months

# Description

Fully Furnished 5Bhk Bungalow For Sale
Net Plot Area 385 Yrd + 5000 Yrd Common Plot
Construction 630 yrd
Ground+2 Floor
New Construction
Main Road Touch
Commercial Use Possible
5 bedroom + 5 balcony +6 toilets + 2Gazebo+
Work from home space on 2nd floor.. with separate entry
Best For Ca,Doctor,Finace Co Etc
Contact Us For More Details