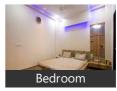

# Fully Furnished 5Bhk Bungalow For Sale

Nr Diwan Pani Puri, Satellite, Ahmedabad - 380015 (Guja...

- Area: 385 SqYards ▼
- ards ▼ Bedrooms: Six
- Bathrooms: Six
- Floor: Ground
- Total Floors: Three
- Facing: West
- Furnished: Furnished
- Transaction: Resale Property
- Price: 51,100,000
- Rate: 1.33 lakh per SqYard
- Age Of Construction: 4 Years
- Possession: Within 3 Months

# Description

Fully Furnished 5Bhk Bungalow For Sale
Net Plot Area 385 Yrd + 5000 Yrd Common Plot
Construction 630 yrd
Ground+2 Floor
New Construction
Main Road Touch
Commercial Use Possible
5 bedroom + 5 balcony +6 toilets + 2Gazebo+
Work from home space on 2nd floor.. with separate entry
Best For Ca,Doctor,Finace Co Etc
Contact Us For More Details