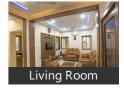

# Fully Furnished 5Bhk Bungalow For Sale

Nr Diwan Pani Puri, Satellite, Ahmedabad - 380015 (Guja...

- Area: 385 SqYards ▼
- ards ▼ Bedrooms: Six
- Bathrooms: Six
- Floor: Ground
- Total Floors: Three
- Facing: West
- Furnished: Furnished
- Transaction: Resale Property
- Price: 51,100,000
- Rate: 1.33 lakh per SqYard
- Age Of Construction: 4 Years
- Possession: Within 3 Months

# Description

Fully Furnished 5Bhk Bungalow For Sale
Net Plot Area 385 Yrd + 5000 Yrd Common Plot
Construction 630 yrd
Ground+2 Floor
New Construction
Main Road Touch
Commercial Use Possible
5 bedroom + 5 balcony +6 toilets + 2Gazebo+
Work from home space on 2nd floor.. with separate entry
Best For Ca,Doctor,Finace Co Etc
Contact Us For More Details