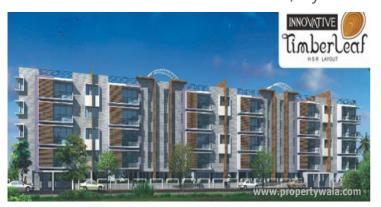

# Suchirindia Timberleaf - Shamshabad, Hyderab.

#### 5 BHK villas available at Suchirindia Timberleaf

Suchirindia Infratech Pvt Limited presents Suchirindia Timberleaf with 5 BHK villas in Shamshabad, Hyderabad

- Project ID : J119001091
- Builder: Suchirindia Infratech Pvt Limited
- Properties: Apartments / Flats, Independent Houses, Residential Plots / Lands, Commercial Plots / Lands
- Location: Suchirindia Timberleaf, Shamshabad, Hyderabad 560102 (Telangana)
- Completion Date: Oct, 2015
- Status: Started

### Description

**Suchirindia Timberleaf** gives a better living atmosphere in the clutter of integrated townships. It gives a lavish lifestyle that is beyond compare. The project is spread on 25 acre lush green land which offers studio apartments for living. With a beautiful landscaped lawns and eco-friendly living environment the place gives a pleasant atmosphere of living over here. The project is designed in Italian and Spanish styled villas.