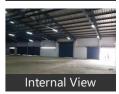

fire brigade, access to transport with plenty of parking for trucks & 40ft containers.

Facilities toilets for labours, office with attached washroom. Vdf flooring, canopy done. Facility for crane, 4ft dock with dock leveller provision, lighting arrestor, fire hydrant with sprinkler facility if required. Turbo Ventilators, exhaust, natural lighting, back up, power, borewell water facility,

New construction, security room, labor room, drivers rest room, close gated 10ft compound wall with 3ft above barebwire, cement Roads all around with drainage systems.

When you call, please mention that you saw this ad on PropertyWala.com.

#### Location

# Advertiser Details



Scan QR code to get the contact info on your mobile View all properties by F5K Realty

#### **Pictures**























\* Location may be approximate

#### Landmarks

**Nearby Localities** 

Thannisandra Road, RK Hegde Nagar, Chokkanahalli, Sri Venkateshpura Layout, Narayanapura, Sampigehalli, Thirumanahalli, Sinthan Nagar, Rachenahalli, Kothanur

\* All distances are approximate

## **Locality Reviews**

Thanisandra, Bangalore

Thanisandra is experiencing massive development of residential & commercial commercial projects. This area runs parallel to the main highway leading to the international airport and various other locations. There are numerous high standard of educational institutions in this vicinity primarily due to the good and planned infrastructure having promising future.

#### **Pros:**

• Well planned and with good connectivity to various locations.

Posted: Apr 15, 2015 by Ishtiaq Adam