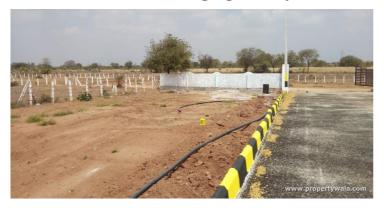

# Axia Greenlands 2 - Yadagirigutta, Hyderabad



### Away from the chaotic bustle of city life

Axia Greenlands 2 by Axis Properties at Yadagirigutta in Hyderabad offers residential project that host residential plot in various sizes available.

- Project ID: J513011901
- Builder: Axia properties
- Location: Axia Greenlands 2, Yadagirigutta, Hyderabad (Telangana)
- Completion Date: Jul, 2020
- Status: Started

### Description

**Amenities:** 

Axia Green Lands 2 Offers you DTCP approved Residential Plots at Yadaqirigutta in Hyderabad with the size ranges in between 2178 to 4356 sqft with various amenities. life, this place is indeed an oasis of tranquility and your living space resonates with divine vibrations. The location of project is one of the most prestigious addresses of Hyderabad with many facilities and utilities.

- DTCP Appr