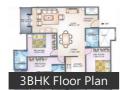

# Floor Plans

Location

# **Properties**

| Туре                  | Area        | Posession | Price *    |
|-----------------------|-------------|-----------|------------|
| 3BHK Apartment / Flat | 1512 SqFeet | -         | ₹ 70 lakhs |