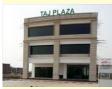

## Showroom for sale in TDI City, Airport Road area, Mohali

3.4 crores

40 lakhs

4200 SqFeet Showroom @ Rs.8095/SqFeet

ID: P7534876 — Posted: Feb 16 by <u>Rajwinder Singh</u>

TDI Taj Plaza Builtup SCO Available on International Airport Road, Mohali. (TDI City) A superb and well equipped shopping plaza in Mohali, lined up to become the place where people meet, greet, dine, shop and enjoy!Numerous advantages such as open air appeal, wide spaces, chic upscale ambience and convenience make TAJ PLAZA the