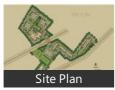

Centre / GYM
- Club / Community Center

#### Commercial Features

### https://www.propertywala.com/dlf-the-primus-gurgaon ■ Cafeteria / Food Court ■ Service / Goods Lift

- Maintenance Staff Water Supply / Storage
- Rain Water Harvesting Waste Disposal

#### Land Features

- Society Boundary Wall
- Feng Shui / Vaastu Compliant
- Club / Community Center 
  Adjacent to Main Road
- Park/Green Belt Facing Water Connection
  Electric Connection Close to Hospital
- Close to School Close to Shopping Center/Mall

#### Other features

- Corner Flat / House / Plot Security / Fire Alarm
- Lift(s) Water Storage Security Personnel
- Club house / Community Center Resale
- By 2015 Possession Freehold Ownership
- **Under Construction Property**

# Gallery

### **Pictures**









Floor Plans















### Location

### Landmarks

# Transportation

Sai Taxi (<19km), Taxi stand (<24km), Auto Stand Sec 30, Rajshree Travels (<17km), Divya Taxi Service (<18km), Taxi Stand (<33km), C 8 Taxi Stand (<33km), Garhi Harsaru Railway Station (<10km. Gurgaon Railway Station (<17km), Basai Dhankot Railway Station (<13k... Patli Railway Station (<15km), jataula village (<23km), HUDA City Cente (<18km), Sultanpur Railway Station (<23km), Taj Nagar Railway Station (<20km), Shikohpur More Bus Stop (<0.5km), ISBT Depot (<4km), Manesar Bus Stop (<6km), SRS Wedding Mall Bus Stop (<12km), JMD Gardens Bus Stop (<12km), Basai Station Bus Stop (<12km), Hospital Bus Stop (<12km), Rajiv Chowk Bus Station (<13km), Indira Gandhi International Airport (<.

### Other features

Gurgaon (<16km)

### Markets & Shoppi