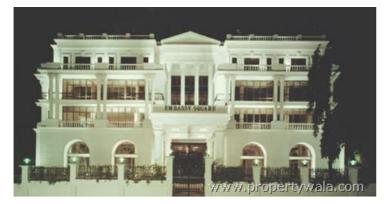

**Embassy Square** is a classic colonial-style building in the city center and covers about 97,500 sft of office space. This project was completed in 1995.Embassy Square is a prominent landmark building on Infantry Road, Bangalore.

# Commercial Office/Space

Embassy Square Bangalore is a classic colonial-style building in the city center and covers about 97,500 sq ft of office space.

- Project ID : J290426811
- Builder: Embassy Property Developments Limited
- Properties: Office Spaces
- Location: Embassy Square, Infantry Road area, Bangalore 560001 (Karnataka)
- Completion Date: Nov, 1995
- Status: Completed