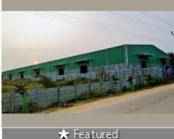

# Warehouse/ Godown For Rent At Makali / Nelamangala / Tumkur Road

Makali, Makli, Nelamangala, NH 4, 8th Mile Tumkur Road...

Total Floors: One

- Area: 60000 SqFeet Bathrooms: Nine
- Floor: Ground
- Furnished: Semi Furnished Facing: North East
- Lease Period: 24 Months Monthly Rent: 900,000
- Rate: 15 per SqFeet -15%
- Age Of Construction: 2 Years

## Description

Warehouse / Godown Space for Rent At Makali , Nelamangala , Makali , Close to Himalaya Drugs, Husker Road, NH - 4, 8th Mile Road, Tumkur Road , Nelamangala , Bangalore - Mumbai Highway, Makali, Nelamangala, Makali, Bangalore for which Rent is negotiable.