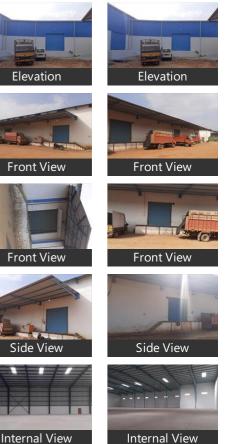

Facilities toilets for labours, office with attached washroom. Vdf flooring, canopy done. Facility for crane, 4ft dock with dock leveller provision, lighting arrestor, fire hydrant with sprinkler facility if required. Turbo Ventilators, exhaust, natural lighting, back up, power, borewell water facility,

New construction, security room, labor room, drivers rest room, close gated 10ft compound wall with 3ft above barebwire, cement Roads all around with drainage systems.

When you contact, don't forget to mention that you found this ad on PropertyWala.com.

#### Other features

- PEB Structure 
   Galvanized Sheets Surrounding
- Covered Canopies 
   Rolling Shutters
- Separate Transformer 
  Ramp Facility
- Natural Lighting 
  Air Exhaustors
  Turbo Ventilators
  VDF Flooring
  Compound Wall
- Concrete Roads 