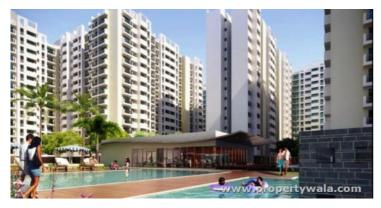

## Ekta Parksville - Virar West, Mumbai



aims to meet all the requirements of its residents

Ekta Parksville lies at Virar West with 1, 2 & 3 bhk with spread over a total area of 16 acres of land consist of 32 towers.

- Project ID: J751189831
- Builder: Ekta World
- Location: Ekta Parksville, Virar West, Mumbai 401303 (Maharashtra)
- Completion Date: Dec, 2023
- Status: Starting

## Description

Ekta Parksville project offers apartments and shops with perfect combination of contemporary architecture and features to provide comfortable living. The project following configurations: 1,2 & 3 Bhk spread over a total area of 16 acres of land. with a total of 32 towers with an accommodation of 2268 units has been

**RERA ID:** P99000000116, P99000000115, P99000000109, P99000015239.

#### Amenities:

- Basket Ball Court
- Club House
-