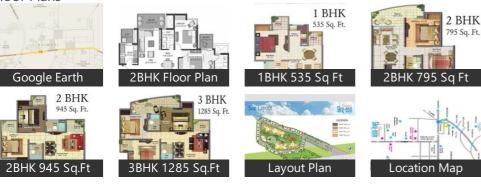

Location - Alwar Road, Bhiwadi Type - 1BHK, 2BHK and 3BHK Residential Apartments Size - 535 Sq Ft to 1285 Sq Ft No. of Unit - G+14 floors

### UNIT TYPE-----SIZE-----PRICE/SFT---PRICE

| 1 | ВНК          | -535 | -2845 | -0.15 Cr |
|---|--------------|------|-------|----------|
| 2 | BHK (Type A) | -795 | -2603 | -0.21 Cr |
| 2 | BHK (Type B) | -945 | -2655 | -0.25 Cr |
| 3 | ВНК          | 1285 | 2492  | 0.32 Cr  |
|   |              |      |       |          |