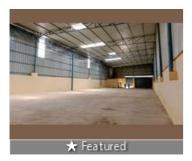

### Description

Warehouse constructed in Tikri Kalan, New Delhi.

Current status: Ready to move.

Internal flooring: Trimix; Floor load Capacity: 4 ton/sq. mtr.

External flooring: Interlocking Tiles Eve height - 28 ft. & Centre height 36 ft. Dock nos 2: , Dock height: Ground level.

#### **Pictures**

When you call, please mention that you saw this ad on PropertyWala.com.