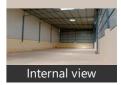

### Description

Warehouse constructed in Tikri Kalan, New Delhi.

Current status: Ready to move.

Internal flooring: Trimix; Floor load Capacity: 4 ton/sq. mtr.

External flooring: Interlocking Tiles Eve height - 28 ft. & Centre height 36 ft. Dock nos 2: , Dock height: Ground level.

#### **Pictures**

When you call, please mention that you saw this ad on PropertyWala.com.