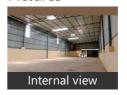

### Description

Warehouse constructed in Tikri Kalan, New Delhi.

Current status: Ready to move.

Internal flooring: Trimix; Floor load Capacity: 4 ton/sq. mtr.

External flooring: Interlocking Tiles Eve height - 28 ft. & Centre height 36 ft. Dock nos 2: , Dock height: Ground level.

#### **Pictures**

When you call, please mention that you saw this ad on PropertyWala.com.