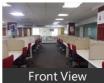

# **Commercial Furnished Office Space**

- Royapettah, Chennai, Royapettah, Chennai 600014 (Tam.
- Area: 1200 SqFeet •
- Floor: Ground
  - Facing: North
- Lease Period: 36 Months Monthly Rent: 39,600
- Rate: 33 per SqFeet -45%

Semi Furnished Office Space 1200sft with 10 W/s, A/c, Cabin, Lift, Rest Rooms & Parking Facility Available in Commercial Building. Rent And Advance Are Negotiable. Call Us for More Commercial Office Spaces at