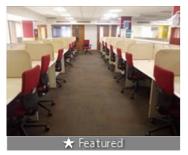

# **Commercial Furnished Office Space**

- Royapettah, Chennai, Royapettah, Chennai 600014 (Tam.
- Area: 1200 SqFeet •
- Floor: Ground
  - Facing: North
- Lease Period: 36 Months Monthly Rent: 39,600
- Rate: 33 per SqFeet -45%

Semi Furnished Office Space 1200sft with 10 W/s, A/c, Cabin, Lift, Rest Rooms & Parking Facility Available in Commercial Building. Rent And Advance Are Negotiable. Call Us for More Commercial Office Spaces at