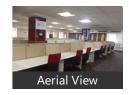

# **Commercial Furnished Office Space**

- Royapettah, Chennai, Royapettah, Chennai 600014 (Tam.
- Area: 1200 SqFeet •
- Floor: Ground
  - Facing: North
- Lease Period: 36 Months Monthly Rent: 39,600
- Rate: 33 per SqFeet -45%

Semi Furnished Office Space 1200sft with 10 W/s, A/c, Cabin, Lift, Rest Rooms & Parking Facility Available in Commercial Building. Rent And Advance Are Negotiable. Call Us for More Commercial Office Spaces at