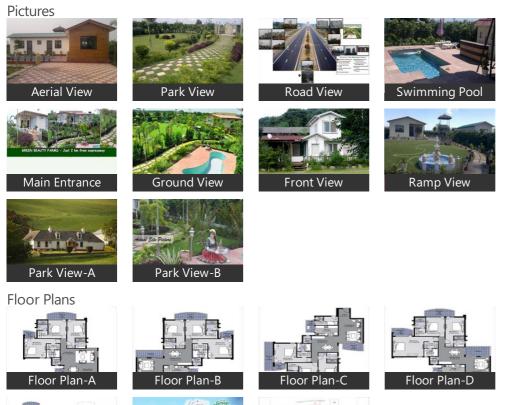

ck-up
   Centrally Air Conditioned
   Lifts
   RO System
   High Speed Internet
- Security Guards Electronic Security
   Intercom Facility

#### Lot Features

Private Garden 

 Park Facing

#### **Exterior Features**

Reserved Parking Visitor Parking Servant Quarter Swimming Pool Park Fitness Centre / GYM

#### Maintenance

Maintenance Staff
 Water Supply / Storage

## https://www.propertywala.com/dkrrish-green-beauty-farms-greater-noida

Interior Features

- Woodwork 
  Modular KitchenFeng Shui / Vaastu Compliant

Recreation

Club / Community Center

#### Land Features

- Feng Shui / Vaastu Compliant
  Club / Community Center Adjacent to Main Road
  Park/Green Belt Facing Water Connection
  Electric Connection Close to Hospital
  Close to School Close to Shopping Center/Mall

## Gallery





Location



Location Map





#### Transportation

Taxi Stand (<13km), Singhraj Taxi (<17km), Singhraj Taxi (<18km), R S Tour & Travel (<13km), Badarpur Metro Subway (<14km), Indocopters Pvt Ltd (<10km), Taxi Stand (<15km), Helipad (<17km), Khushwaha Rail Reservation (<12km), BTPS Subway (<14km), Sarai Khawaja (<14km), Jaitpur Part - II (<9km), Thokar No 5 Shaheen Bagh (<17km), Faridabad (<19km), Noida Sector 16 (<17km), Samosa Chowk (<14km), Jagat Farm Bus Stop (<13km), Rupar Taxi Stand (<16km), Botanical Garden (<14km), Gyasi Kothi Auto Stand (<10km)

#### Offices

India Post Office (<6km), Sector 49 Police Station (<11km), Arya Samaj Mandir (<11km), India Post (<18km), Sec 39 Police Station (<13km), Reporting Police Booth (<14km), Police chowki sector 82, Surajpur Police Chowki (<11