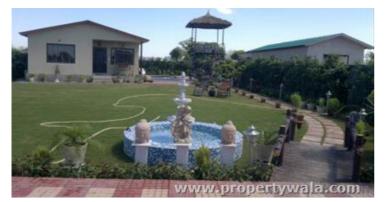

### 1008 Sq. yd Affordable Farmhouse Land just 3950 per sq. yd. in Noida

Dkrrish Green Beauty Farms is one of the popular Farms house located at Sector – 135,Noida. Green Beauty Farms is a true delight for your life.

## Description

**Dkrrish Green Beauty Farms** is one of the popular farm house project located at Sec-135, Noida. It is developed by **Dkrrish Builder** which is one of the famous builder of Delhi NCR region. Its sizes are ranging from **1008 sq feet to 5040** sq feet and INR price is **3950 sq Yard**. The Farm house project is offering fresh air Eco-friendly environment and serene atmosphere with the envelope of tranquility and prosperity. Green Beauty Farms project is located at Noida Expressway. It is very well connected from Gurgaon and New Delhi. The project offers you eye appealing view of nature and natural greenery. If anybody love natural life then you definitely like this farm house. So, we are happy to pledged to creating a greener and more natural living style. It has various modern amenities like swimming pool, playground, jogging track, etc.

#### FACILITIES & AMENITIES :

- Country side living from Delhi
- Nearlya group of 500Farmlands.
- Good investment opportunity.
- Adjoinedto Faridabad-Noida Ghaziabad Highway (FNG).
- Just4 kms from Kalindi kunj.
- Individual wire fencing with plantation.
- Black carpet road from expressway to Farm houses.
- Roads side plantation.
- All Farms facing 30-40feet wide road.
- Streetlights for every Farm.
- Water out let for plantation with daily water supply.
- Water Harvesting System.
- Ready Possession.
- 24\*7Securities.
- Maintenance Staff.
- Government Electricity.
- Swimming Pool.
- Club House.
- Cricket Ground.
- Party Lawn.
- Jogging Track.
- Sprawling Lawns.