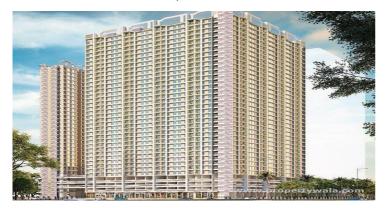

# Dosti Heron - Balkum, Thane

32 storey high-rise tower with 40+ world class amenities

Dosti Heron is located in the heart of Balkum Pada, Thane West, Mumbai offers 1,2 BHK apartments with various amenities.

# Description

**Dosti Heron** is located in the heart of Balkum Pada, Thane West, Mumbai offers 1,2 BHK apartments with different sizes ranging from 322-534 sqft. The project is spread over an area of 2.06 acres of land. having 1 building with 32 floors and 897 units to offer. This project has excellent connectivity with world-class modern-day amenities. The project is close to many conveniences, such as shopping centers and public transportation.