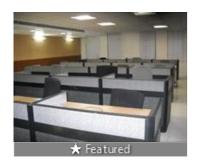

# Description

Fully Furnished Office Space 2800sft with 25 W/s, A/c, 3 Cabin, False Ceiling, Rest Rooms & Parking Facility Available in Commercial Building. Rent And Advance Are Negotiable. Call Us for More Commercial Office Spaces at Royapettah & Surrounding Areas - Mount Road, Teynampet, Thousand Lights, Gopalapuram, Mylapore, Mount Road, Nungambakkam, Alwarpet Etc.