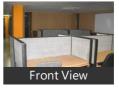

# Description

Fully Furnished Office Space 2800sft with 25 W/s, A/c, 3 Cabin, False Ceiling, Rest Rooms & Parking Facility Available in Commercial Building. Rent And Advance Are Negotiable. Call Us for More Commercial Office Spaces at Royapettah & Surrounding Areas - Mount Road, Teynampet, Thousand Lights, Gopalapuram, Mylapore, Mount Road, Nungambakkam, Alwarpet Etc.

### **Pictures**