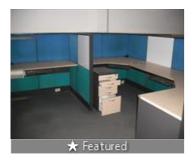

# Description

Fully Furnished Office Space 10000 Sft Rent Rs.50/Sft With 125 W/S, A/C, 6 Manager Cabins, Reception, 2 Conference Room, Storage Room, Pantry, Genset, Lift, Rest Rooms & Car Parking Facility Available In A Commercial Building. Rent And Advance Are Negotiable. Call Us For More Commercial Spaces At Saidapet & Surrounding Areas - Ashok Nagar , Teynampet , Guindy , Mount Road , Nandanam , T.Nagar, Velachery Etc.