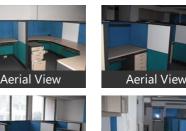

# Description

Fully Furnished Office Space 10000 Sft Rent Rs.50/Sft With 125 W/S, A/C, 6 Manager Cabins, Reception, 2 Conference Room, Storage Room, Pantry, Genset, Lift, Rest Rooms & Car Parking Facility Available In A Commercial Building. Rent And Advance Are Negotiable. Call Us For More Commercial Spaces At Saidapet & Surrounding Areas - Ashok Nagar , Teynampet , Guindy , Mount Road , Nandanam , T.Nagar, Velachery Etc.