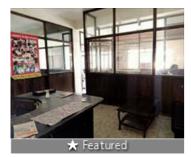

## 800 Sqft Fully Furnished Office Space For Rent Prime Location Mp Nagar Zone 2 Main Road Facing

Mp Nagar Zone 2, Maharana Pratap Nagar Zone-2, Bhop.

Bathrooms: One

Total Floors: Four

Furnished: Furnished

### Description

800 sqft fully furnished office space for rent prime location mp nagar zone 2 main road facing near by sargam cinema surrounding All Corporate Bank Mnc coaching Showroom lift & big parking Available