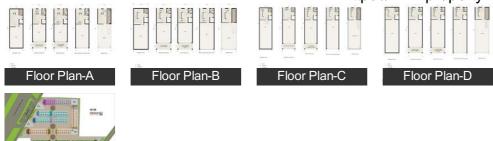

# Floor Plans

# Description

Spaze Grand Central a luxury commercial property is been located at Dwarka Expressway, Sector 114, Gurugram offering excellent connectivity to all the places around the city. The project is spread over fast land of 12.5 acres and FAR of each project is 4.285 acres. Around 200 plots are available with the sizes of the plots are varying from 60 Sq. Yds to 160 Sq. Yds. The floors allowed at Spaze Grand Central are Basement+ Ground+4 Floor.