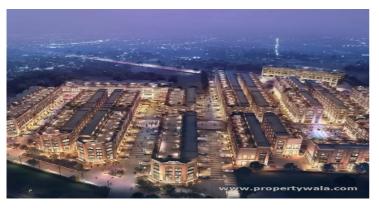

# Gallery

# Spaze Grand Central - Sector-114, Gurgaon

The Grandest retail destination of gurugram

Spaze Grand Central, the luxury commercial property is been located at Dwarka Expressway, Sector 114, Gurugram which is spread over fast land of

# Description

Spaze Grand Central a luxury commercial property is been located at Dwarka Expressway, Sector 114, Gurugram offering excellent connectivity to all the places around the city. The project is spread over fast land of 12.5 acres and FAR of each project is 4.285 acres. Around 200 plots are available with the sizes of the plots are varying from 60 Sq. Yds to 160 Sq. Yds. The floors allowed at Spaze Grand Central are Basement+ Ground+4 Floor.