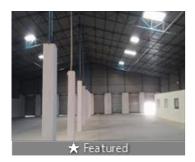

#### Constructed Warehouse In Ranchi

Industrial Area, Namkum, Ranchi - 834010 (Jharkhand)

- Area: 18000 SqFeet ▼
- Bathrooms: Two
- Floor: Ground
- Total Floors: One
- Furnished: Semi Furnished Monthly Rent: 342,000
- Rate: 19 per SqFeet +10%
- Age Of Construction: 1 Years
- Available: Immediate/Ready to move

## Description

PEB Conventional warehouse Current status: Ready to move.

Internal flooring: Trimix flooring, Floor load: 4 ton/sq.meter

External flooring: Interlocking Tiles Eve height - 26 ft. & Centre height - 32 ft. Dock nos.: 6, Dock height: 4 ft.