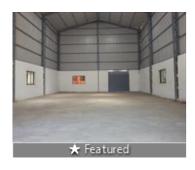

### Available Industrial Premise Rental Basic: Additional Patalganga MIDC

Patalganga MIDC, Patal Ganga, Navi Mumbai (Maharash...

- Area: 3500 SqFeet ▼
- Floor: Basement
- Facing: West
- Lease Period: 1 MonthsMonthly Rent: 100,000
- Rate: 29 per SqFeet +20%
- Age Of Construction: Under Construction
- Available: Immediate/Ready to move

# Description

**Description of Property** 

Location of the Premises: Additional Patalganga MIDC

Plot Area:800 sq mtr Covered Area: 3,500 sq ft Expected rent: 1,00,000/-

Facilities Available: Power Connection, MIDC Water Supply, Washrooms/WC