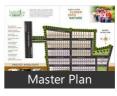

## 38.4 lakhs

Starting sizes from: 200sq.yards + above ...

Description

**Project Highlights:** 

40 & 33'feet road's LED Designer Street Light's

Avenue Plantation

Gated Community Compound Wall

24/7hrs Security and Shuttle court Indoor Games

Overhead Water Tank with Sump Rainwater Harvesting Pits

Park with Children's Play Area

Water Pipeline & Tap Collection to Each Plot

Rs.19,000/- Per.Sq.Yards. DTCP Approved layout\* Immediate Registration\* Beautiful Entrance Arch CC Roads with Kerbs Dtcp Approved Plots At Sadasivpet