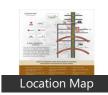

0 & 33'feet road's LED Designer Street Light's

Avenue Plantation

Gated Community Compound Wall

24/7hrs Security and Shuttle court Indoor Games

Overhead Water Tank with Sump Rainwater Harvesting Pits

Park with Children's Play Area

Water Pipeline & Tap Collection to Each Plot

Rs.19,000/- Per.Sq.Yards. DTCP Approved layout\* Immediate Registration\* Beautiful Entrance Arch CC Roads with Kerbs Dtcp Approved Plots At Sadasivpet

- Sadasivpet, Sadasivpet, Medak 502291 (Telangana)
- Area: 200 SqYards ▼ Facing: East
- Transaction: New Property Price: 3,840,000
- Rate: 19,200 per SqYard +15%
- Possession: Immediate/Ready to move

Advertiser Details



Scan QR code to get the contact info on your mobile View all properties by Adasada Realestate Services

#### Pictures





### Floor Plans





When you call, please mention that you saw this ad on PropertyWala.com.

### Location

\* Location may be approximate

### Locality Reviews

Sadasivpet, Medak

The Upcoming development area out of Hyderabad, covered with big companies and surrounded with Regional ring road and outer ring road in coming future, the prices here are low as per the market but if invested in proper channel will give double rewards, i myself have investor two years back and now am happy with my decision , i recommend others too.

#### Pros:

- Big upcoming Companies like NIIMZ
- Surrounded with Regional ring road and outer ring road
- Low population , best area for investment
- Cons:
- Quiet far from Hyderabad

Posted: Jun 20, 2021 by Raheem Danish

The best part of sadashivpet is there are developments where