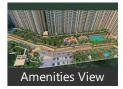

# Description

**VTP Dolce Vita** is located in the heart of New Kharadi, Pune offers 3 BHK apartments with different sizes ranging from 79 sq meters. It is spread over an area of 0.7 acres of land. The project has 9 high-rise buildings with 32 floors. The large project has over 3 acres of amenity spaces with vast open spaces.

# **Amenities**

- Internal Roads
- Meter Room
- Sewage Treatment Plant
- 24X7 Water Supply
- Landscaping & Tree Planting
- Water Conservation, Rainwater Harvesting
- Open Parking
- Community Buildings
- Storm Water Drains
- Solid Waste Management And Disposal
- Energy management
- Closed Car Parking
- Fire Sprinklers

# **Project Pictures**

\* These pictures are of the project and might not represent the property