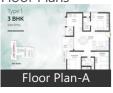

# Description

**Mahendra Aarya** is located in the heart of Electronic City, Bangalore South offers 2&3 BHK apartments ranging from 1078-1530 sqft. The project is spread over 9.42 acres of land. It consists of 3 buildings with 14 floors and 662 units on offer. The project is designed to attract an active & healthy lifestyle for all age groups with a wide range of sports amenities, beautifully landscaped jogging track, Garden Library, Garden co-working space, community organic farming & much more...