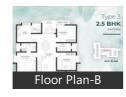

# Description

**Mahendra Aarya** is located in the heart of Electronic City, Bangalore South offers 2&3 BHK apartments ranging from 1078-1530 sqft. The project is spread over 9.42 acres of land. It consists of 3 buildings with 14 floors and 662 units on offer. The project is designed to attract an active & healthy lifestyle for all age groups with a wide range of sports amenities, beautifully landscaped jogging track, Garden Library, Garden co-working space, community organic farming & much more...